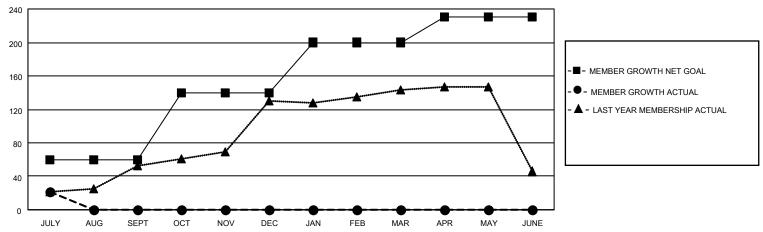

#### GOALS AND ACTUAL MEMBERS CUMULATIVE

| DROPPED CLUBS: 0 |   | 3 CLUBS OF 41 ADDED 1 OR MORE<br>NEW MEMBERS | GENDER DISTRIBUTION  MALE 365 (43.40%) |              |    |
|------------------|---|----------------------------------------------|----------------------------------------|--------------|----|
| DROPPED MEMBERS  |   |                                              | FEMALE                                 | 476 (56.60%) |    |
| DECEASED         | 0 | CLICK HERE FOR CUMULATIVE                    | TOTAL FAMILY UNIT MEMBERS              |              | 88 |
| CLUB CANCELLED   | 0 | MEMBERSHIP DATA                              | FAMILY MEMBERS PAYING HALF             |              | 46 |
| OTHER            | 1 |                                              |                                        |              | 40 |
| TOTAL            | 1 |                                              |                                        |              |    |

## District 310 A1

| Clubs         |               |             |               | Members               |                       |                         |                                                    |  |
|---------------|---------------|-------------|---------------|-----------------------|-----------------------|-------------------------|----------------------------------------------------|--|
|               | RESULTS FOR   | R 2021-2022 |               | RESULTS FOR 2021-2022 |                       |                         |                                                    |  |
| QUARTER       | NEW CLUB GOAL | NEW CLUBS   | DROPPED CLUBS | QUARTER MEMB          | ER GROWTH NET<br>GOAL | MEMBER GROWTH<br>ACTUAL | DROPPED<br>MEMBERS ACTUAL<br>(including transfers) |  |
| JULY/AUG/SEPT | 1             | 1           | 0             | JULY/AUG/SEPT         | 60                    | 22                      | 1                                                  |  |
| OCT/NOV/DEC   | 0             | 0           | 0             | OCT/NOV/DEC           | 80                    | 0                       | 0                                                  |  |
| JAN/FEB/MAR   | 1             | 0           | 0             | JAN/FEB/MAR           | 60                    | 0                       | 0                                                  |  |
| APR/MAY/JUNE  | 0             | 0           | 0             | APR/MAY/JUNE          | 30                    | 0                       | 0                                                  |  |