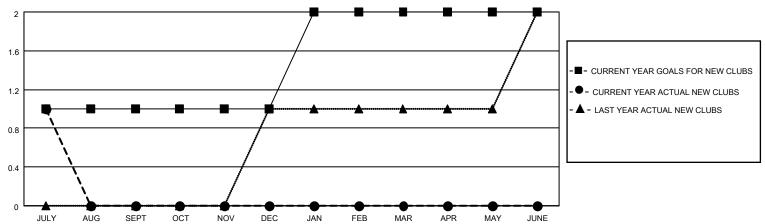

### GOALS AND ACTUAL NEW CLUBS CUMULATIVE

## District 310 A1

| Clubs         |               |             |               | Members               |                       |                         |                                                    |  |
|---------------|---------------|-------------|---------------|-----------------------|-----------------------|-------------------------|----------------------------------------------------|--|
|               | RESULTS FOR   | R 2021-2022 |               | RESULTS FOR 2021-2022 |                       |                         |                                                    |  |
| QUARTER       | NEW CLUB GOAL | NEW CLUBS   | DROPPED CLUBS | QUARTER MEMB          | ER GROWTH NET<br>GOAL | MEMBER GROWTH<br>ACTUAL | DROPPED<br>MEMBERS ACTUAL<br>(including transfers) |  |
| JULY/AUG/SEPT | 1             | 1           | 0             | JULY/AUG/SEPT         | 60                    | 22                      | 1                                                  |  |
| OCT/NOV/DEC   | 0             | 0           | 0             | OCT/NOV/DEC           | 80                    | 0                       | 0                                                  |  |
| JAN/FEB/MAR   | 1             | 0           | 0             | JAN/FEB/MAR           | 60                    | 0                       | 0                                                  |  |
| APR/MAY/JUNE  | 0             | 0           | 0             | APR/MAY/JUNE          | 30                    | 0                       | 0                                                  |  |